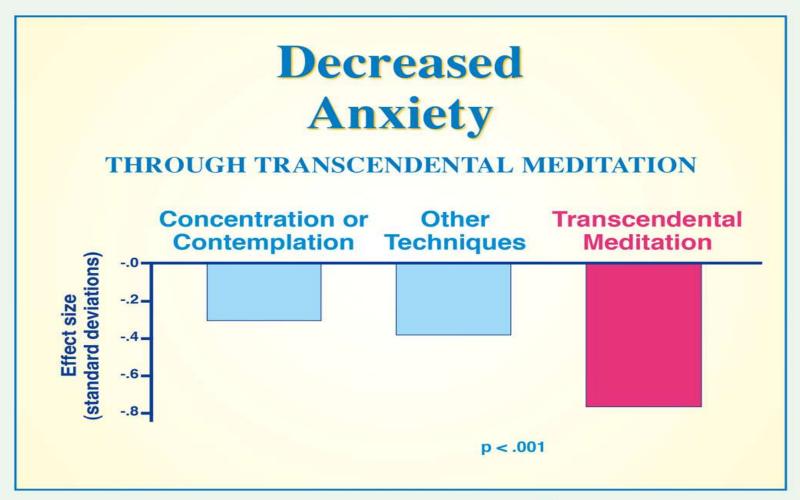

**E18. Decreased Anxiety through Transcendental Meditation:** A meta\*-analysis of 146 studies comparing the effectiveness of different mental and physical relaxation techniques, including biofeedback, on reducing trait anxiety, showed that the Transcendental Meditation Programme was significantly more effective in reducing anxiety than other procedures. **Reference:** *Journal of Clinical Psychology* 45(6): 957 – 974, 1989.