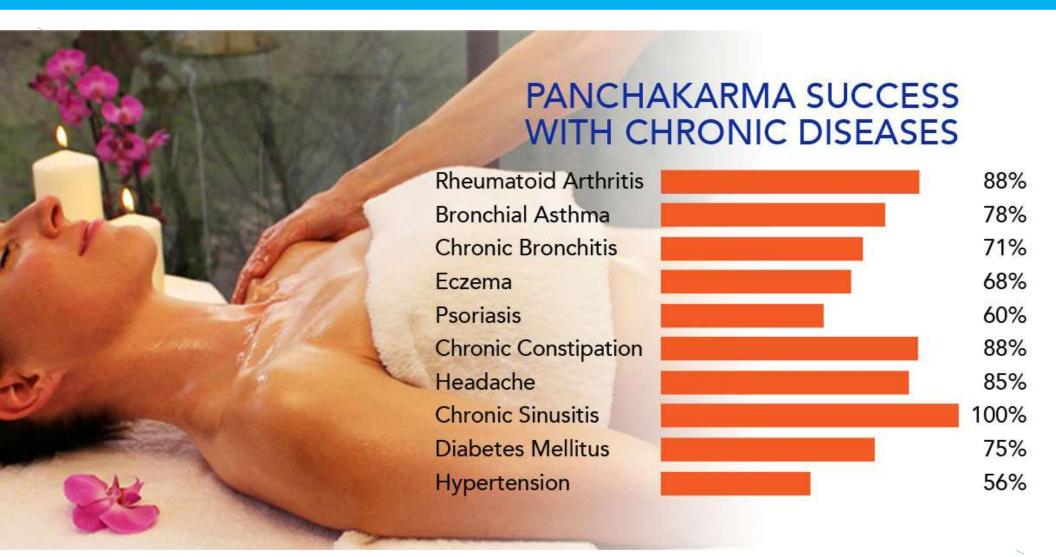

## Maharishi Ayurveda

- World's oldest system of health
- Approved by WHO and in USA for specialization of doctors and nurses
- Main focus on long-term prevention of disease
- Individualized approach:
  - Cleansing of body
  - Transcendental Meditation TM
  - Herbs