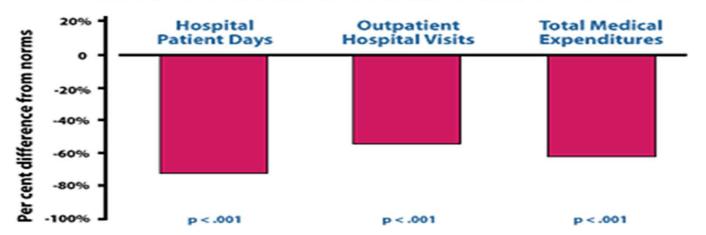

#### Reduced Illness and Medical Expenditures

THROUGH THE TRANSCENDENTAL MEDITATION PROGRAM

A study of medical utilization and expenditures found that those who participated in the Maharishi Consciousness-Based Approach to Health, which includes practice of the Transcendental Meditation program, showed greatly reduced hospital stays, outpatient hospital visits, and overall medical expenditures in comparison to norms. **Reference**: *The American Journal of Managed Care* 3: 135–144, 1997.