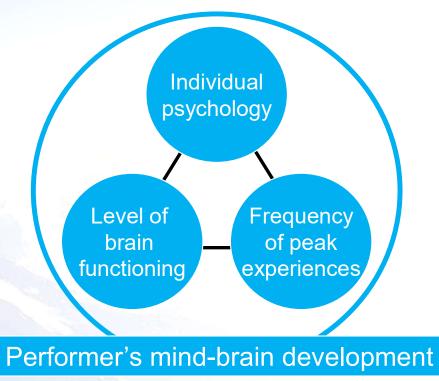

#### Our research on world-class performers

Four studies comparing world-class performers to average performers:

- Top-level managers
- World-class athletes
- Professional classical musicians
- World-class professionals

### **Unified Theory of Performance**

Social context of performance