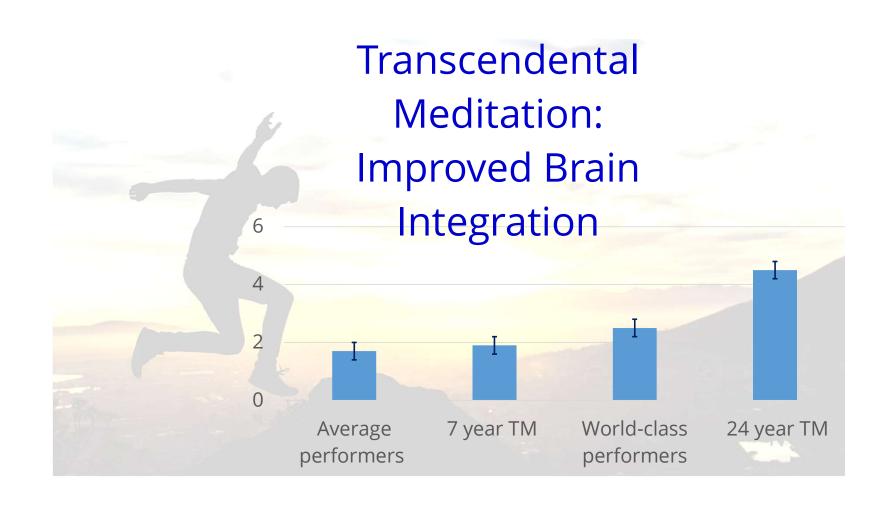

#### Our research on world-class performers

Four studies comparing world-class performers to average performers:

- Top-level managers
- World-class athletes
- Professional classical musicians
- World-class professionals