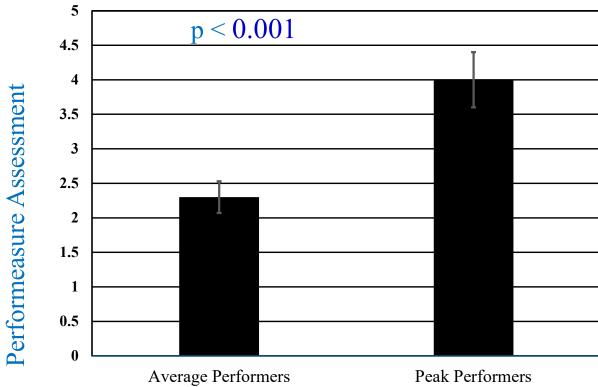

#### Our research on world-class performers

Four studies comparing world-class performers to average performers:

- Top-level managers
- World-class athletes
- Professional classical musicians
- World-class professionals

# The Performeasure Assessment Scores Averaged Across Athletes, Managers, and Musicians